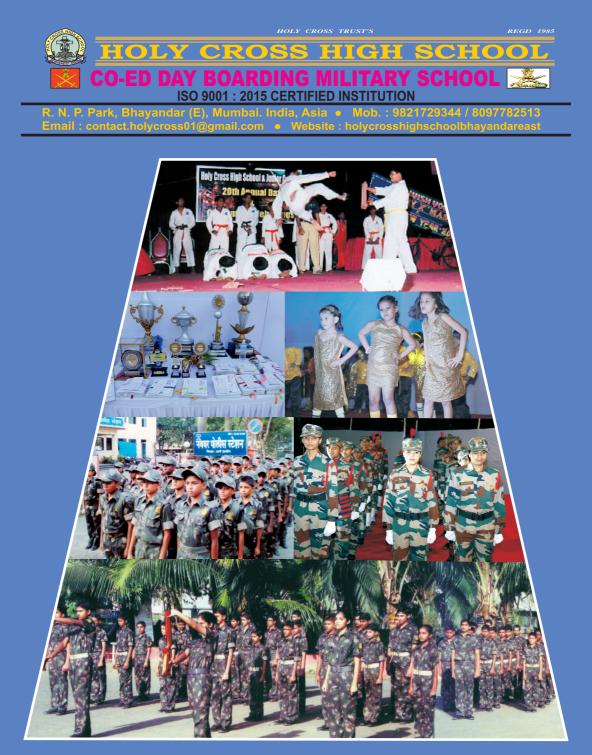

PRINCIPAL Prof. James Thomas Peechaatt



R. N. P. Park, Bhayandar (E), Mumbai. India, Asia 
Mob. : 9821729344 / 8097782513
Email : contact.holycross01@gmail.com
Website : holycrosshighschoolbhayandareast











## SCHOOL STATEMENT

#### HOLY CROSS TRUST'S

The Holy Cross High School is a co-educational Christian Catholic minority institution imparting education for the all round development of boys and girls irrespective of their community, religion, caste, creed or colour in order that the values of human dignity and equality are enshrined in the heart of the children, so that they may grow up to be true citizens and help to build a modern democratic society.

### VISION AND MOTTO

"SOPHIA EST DIVINE" which means 'Wisdom is divine' is the motto of Holy Cross. The School wishes to