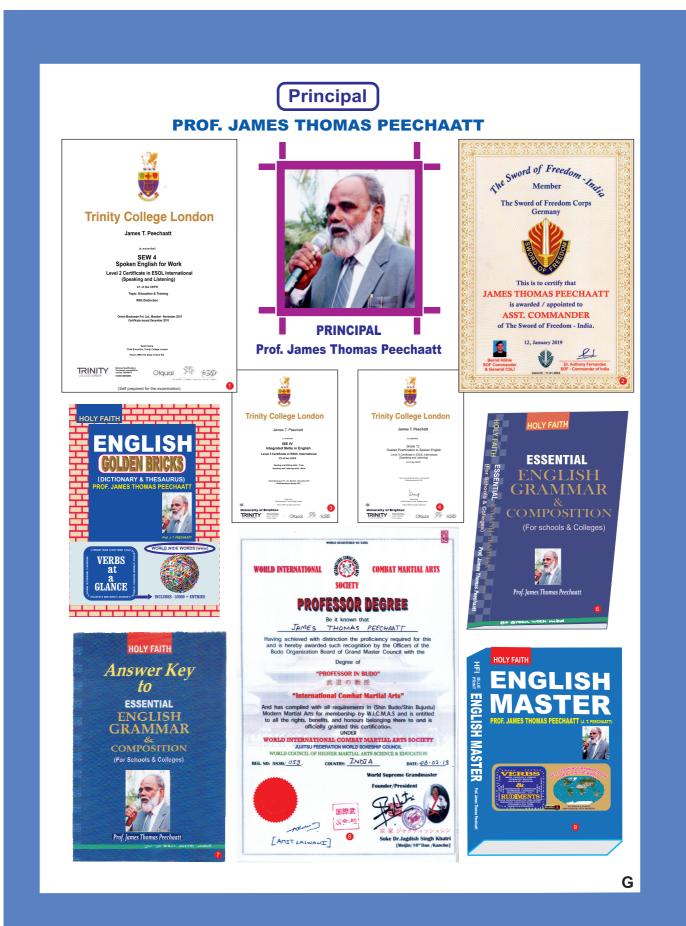

HOLY CROSS Co-Ed High School International (SEMI MILITARY SCHOOL) is the brain child of the Regd. Holy Cross Trust's brain trust headed by the academic acme and English Grammarian James Thomas Peechaatt - whose 'Essential English Grammar & Composition, published by 'Holy Faith International' has replaced the time-worn 'Wren & Martin. Mr. Peechaatt's masterpiece has earned the eulogies from the intellectual intelligentsia from India and European Countries. Some of those who acclaimed and acknowledged Peechaat's literary task include Mr. Tony Blair; the British Prime Minister, Mr. Bill Clinton; the Former American President, His Holiness Pope John Paul II - Vatican, Italy, Former Mumbai University Vice Chancellor Dr. (Mrs.) Snehalata S. Deshmukh, Mr. Dilip Padgaonkar, 'The Times of India' Executive Editor, apart from accolades from Principals of the most reputed Schools, Colleges and universities in India and abroad.

Mr. Peechaatt who himself studied in a very reputed residential school 'DON BOSCO' - Bandel Church, Hoogly - Calcutta has rendered 32 years service as the Principal of Holy Cross High School & Junior College and still shoulders the responsibility as the Principal of Holy Cross High School. He has also been awarded 'The Mira-Bhayandar Bhushan 2002' and 'Shikha Gaurav 2003'.

The literary career and achievements of Mr. Peechaatt have been hilighted in leading news papers like, The Times of India, Bombay Times, Maharashtra Times, Kala Kaumudi, Free Press Journal, Gujarat Samachar etc.